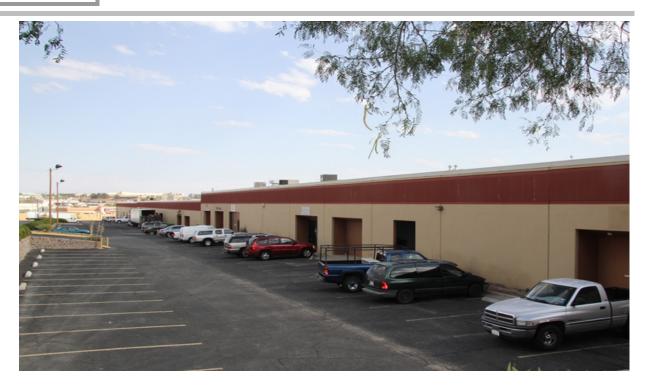

## Description:

The Greenway Industrial Business Park is a thriving light industrial park with four buildings and a variety of tenants. This property features plentiful parking, an oversized truck court, and a new roof (installed in 2010). The A-5 space also contains a secured area in the truck court big enough to fit a 53 foot trailer.

Located in a very convenient business park in between Lomaland and Lee Trevino just a short distance off of I-10 in El Paso, Texas. This park is located in a large industrial district on the east side of El Paso,...

## **Property Details:**

Total Space Available : 11,000 SF Building Size : 100,375 SF

Rental Rate : Rental Rate Negotiable Building Class : Industrial

Min. Divisible: 2,500 SF Year Built: 1979

Property Type: Industrial Property Sub Type: Warehouse