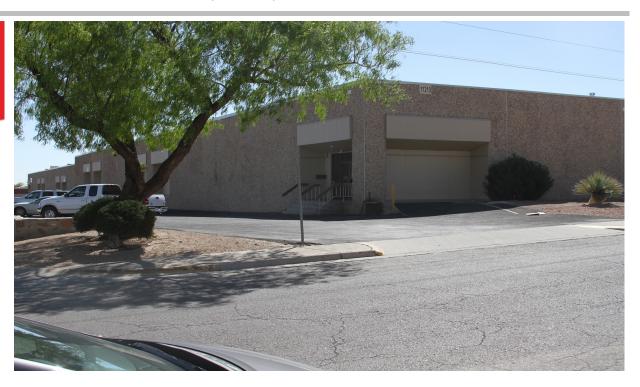

## **Greenway Industrial Business Center**

11210 Armour, El Paso, Texas 79935

Call for Rates and Availablity (915) 544-7733

## Description:

The Greenway Industrial Business Park is a thriving light industrial park with four buildings and a variety of tenants. This property features plentiful parking, a secured truck court, a new roof (installed in 2011), heavy power, and a wet fire sprinkler system.

Located in a very convenient business park in between Lomaland and Lee Trevino just a short distance off of I-10 in El Paso, Texas. This park is located in Vista Del Sol industrial district on the east side of El Paso, close to loop 375, I-10, and the Zaragoza bridge....