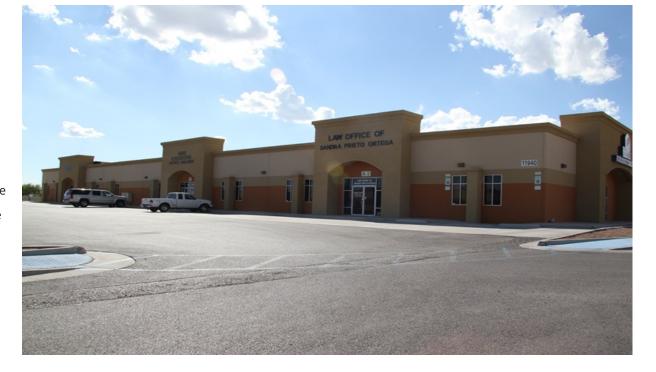

11940 Don Haskins, El Paso , Texas 79936

## Description:

The Hillside Executive Office Building is a Class A office building located in the Hillside Business Park. This property features both professional office space and executive office suites with ample onsite parking. Other tenants in this building include the USDA, a Law Office, a Testing Center, and over 25 executive office suites. In addition to the tenants in this building, Verizon Corporate Offices occupy the building located across the parking lot.