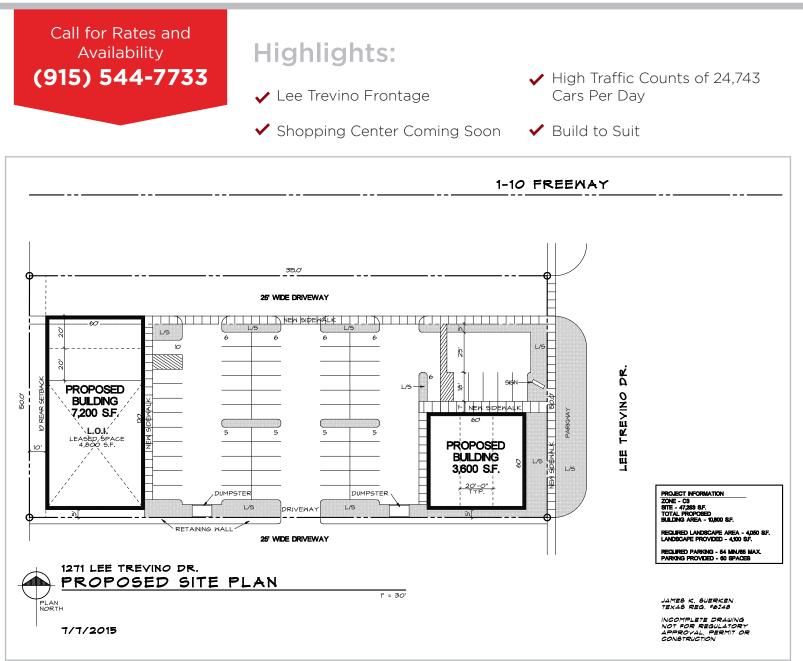

# **Highlights:**

- Lee Trevino Frontage
- Shopping Center Coming Soon
- High Traffic Counts of 24,743 Cars Per Day
- Build to Suit

# **Description:**

This highly visible pad site is located just one half block off of I-10 and has 150' of frontage on Lee Trevino Drive. It has 2 curb cuts on Lee Trevino and access to I-10/Gateway East and Burnham Drive through the contiguous shopping center. High traffic count of 24,743 cars per day.

# **Property Details:**

Total Space Available: Rental Rate: Property Type: Additional Sub Type:

10.800 SF Negotiable Land Free Standing Bldg Retail (land)

Lot Size:

10,800 SF Zone Description: Commercial C4S

#### **Property Details:**

Total Space Available: Rental Rate: Property Type: Additional Sub Type: 10,800 SF Negotiable Land Free Standing Bldg Retail (land) Lot Size: Zone Description: Lease Term:

10,800 SF Commercial C4S 60 Months