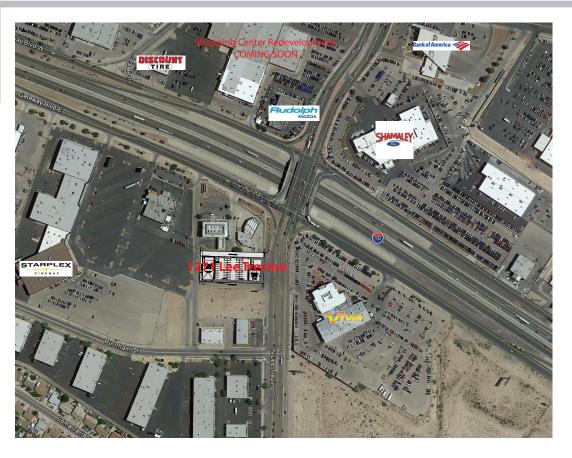

# **Description:**

This highly visible pad site is located just one half block off of I-10 and has 150' of frontage on Lee Trevino Drive. It has 2 curb cuts on Lee Trevino and access to I-10/Gateway East and Burnham Drive through the contiguous shopping center. High traffic count of 24,743 cars per day.

Area Retailers Include: Home Depot, Bank of America, Discount Tire, Martin Tire, Subway, T-Mobile, Shamaley Ford, Viva Dodge-Chrysler-Jeep, Rudolph Mazda, Jack In The Box, Panda Express, AutoZone, Popeye's, Planet Fitness, Whataburger, and Starplex Cinemas.